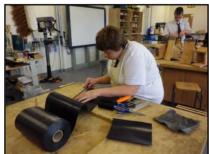

### 4. S4 Environmental Studies (3<sup>rd</sup> December)

The weather was poor so instead of visiting the Reserve this month the class stayed in school and helped modify the squirrel feeders for the regional survey which was to take place in Spring 2013.

Paul removing the stiff rubber hinges.

Danny cutting new, flexible hinges from a roll of dampcourse.

Pamela fixing the new hinges to the lids of the feeders.