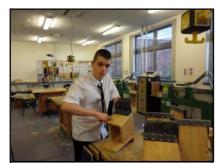

### 4. S4 Environmental Studies (3<sup>rd</sup> December)

The weather was poor so instead of visiting the Reserve this month the class stayed in school and helped modify the squirrel feeders for the regional survey which was to take place in Spring 2013.

Paul removing the stiff rubber hinges.

Danny cutting new, flexible hinges from a roll of dampcourse.

Pamela fixing the new hinges to the lids of the feeders.