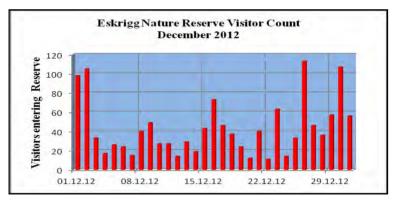

#### 6. Visitor Records

| Month     | Total number of Visitors | Daily Average<br>Visitors |
|-----------|--------------------------|---------------------------|
| July      | 2098                     | 68                        |
| August    | 1960                     | 63                        |
| September | 2384                     | 79.5                      |
| October   | 2864                     | 92                        |
| November  | 1911                     | 63.7                      |
| December  | 1334                     | 43                        |