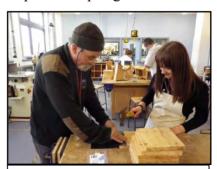

### 4. S4 Environmental Studies (3<sup>rd</sup> December)

The weather was poor so instead of visiting the Reserve this month the class stayed in school and helped modify the squirrel feeders for the regional survey which was to take place in Spring 2013.

Paul removing the stiff rubber hinges.

Danny cutting new, flexible hinges from a roll of dampcourse.

Pamela fixing the new hinges to the lids of the feeders.