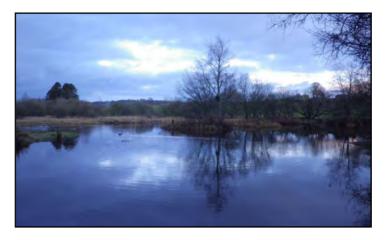

## Lockerbie Wildlife Trust

(www.lockerbie-wildlife-trust.co.uk)

# Eskrigg Reserve December 2012 News Bulletin



Scottish Charity No: SC 005538



#### 1. This picture of the pond was taken on Christmas Day.

#### 2. Confirmed wildlife sightings

#### a. Birds

Blackbird, Blue Tit, Bullfinch, Buzzard, Carrion Crow, Chaffinch, Coal Tit, Common Gull, Dunnock, Goldcrest, Goldfinch, Great Spotted Woodpecker, Great Tit, Grey Heron, Jay, Little Grebe, Long-tailed Tit, Mallard, Moorhen, Nuthatch, Pheasant, Raven, Redwing, Robin, Siskin, Sparrowhawk, Starling, Tree Creeper, Water Rail, Willow Tit, Wood Pigeon, Wren.



Bank Vole, Fox, Mole, Rabbit, Red Squirrel.

#### 3. Activities at the Reserve during December

These were largely restricted to the usual maintenance activities – strimming, pruning, ditch clearance and path repair or improvement.

### 4. S4 Environmental Studies (3<sup>rd</sup> December)

The weather was poor so instead of