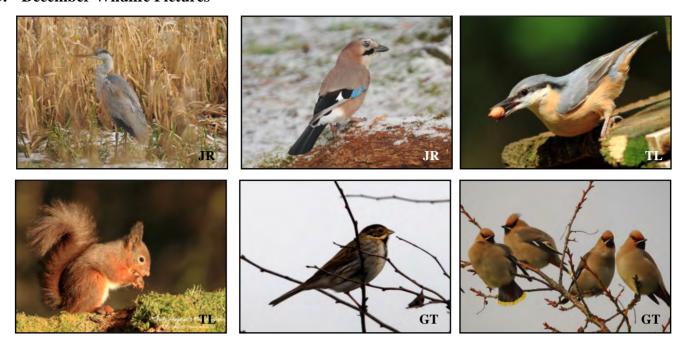

#### 5. December Wildlife Pictures

First Row: Grey Heron, Jay, Nuthatch.

Second Row: Red Squirrel, Reed Bunting; Waxwings.