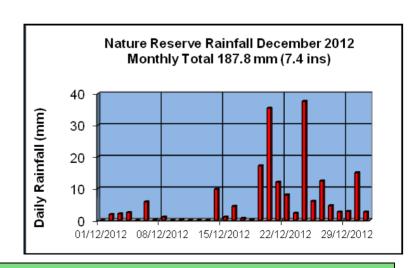

#### 7. Precipitation

| Month     | Rainfall (mm) |
|-----------|---------------|
| July      | 135.5         |
| August    | 160.2         |
| September | 98.4          |
| October   | 161.9         |
| November  | Not available |
| December  | 187.8         |